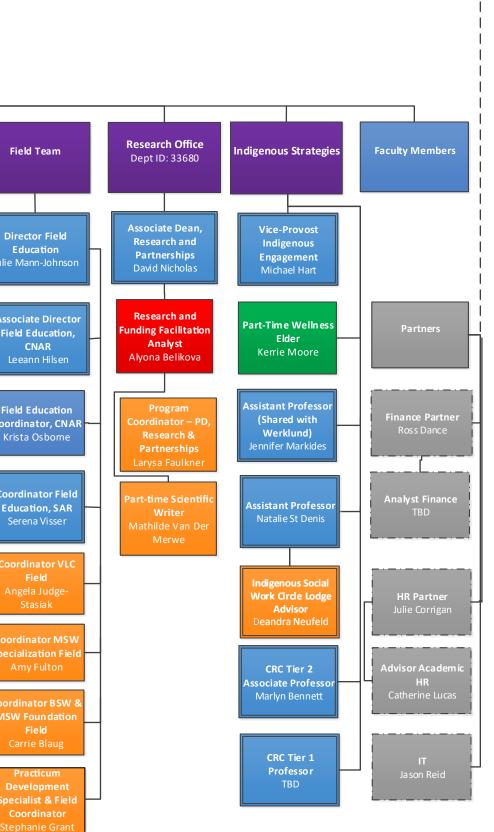

## Faculty of Social Work Organizational Chart Updated: January 2022 Dean Ellen Perrault Dept ID: 33501 Vice-Dean Jessica Ayala Dept ID: 33500, 33550, 33600 **Und ergraduate** Teaching & Learning **Graduate Programs** Office of the Vice-Dean Field Team Office of the Dean **Student Services Programs Office** Office And EDID Associate Dean, Associate Dean, Associate Dean, Academic and Communications **Director of** Manager, Student **Director Field Director Strategic** Graduate Undergraduate **Teaching and** and Marketing Staff Operations Manager, Operations Development Services Education Operations Theresa Eng Learning Manager **Coordinator, SAR** Maria Soos-Gonczo **Doris Toy-Pries** Tania Loftsgard Linda Fehr Hieu Ngo Don McSwiney Academic and Staff Digital Front Office Executive Assistan PHD/MSW Thesis Associate Director Operations Learning and to Dean **BSW Student Affairs** Speciaist Coordinator, CNAR Program Field Education, Avernelle Brown Director Coordinator Designer Patricia Samson CNAR Cari Gulbrandsen Gina Dimitropoulos Coordinator, **Director**, Social Student ICD & Leadership ademic Program Vork Accelerato **Field Education** Undergrad/Grad ngagement, CNAR **Coordinator &** To be hired Coordinator, CNAR **VLC Coordinator** ulie Mann-Johnso Director Krista Osborne Dorothy Badry Manager, Admin Coordinator Field Services Undergrad/Grad **MSW Clinical Education, SAR** Christine Barr Coordinator Patti-Jo Aiken Coordinator Serena Visser Community-based Learning Cirlce **Coordinator VLC** Undergrad / Grad Learning Circles Nicole McDougall Coordinator LEGEND Admin Portfolio Manager, pecialization Fiel Administrative Services Undergrad / Grad MaPS Rajveer Clair oordinator BSW 8 AUPE **MSW Foundatio Community** Partner Undergrad / Grad anola Colquho i Academics Specialist & Field